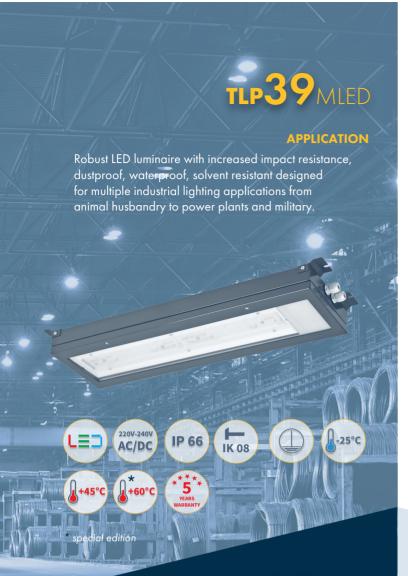

# TLP 40 MLED

#### APPLICATION

Basic industrial luminaire in a robust housing made of polycarbonate equipped with energy efficient LED light source.

Designed to light industrial facilities such as workshops, production and assembling halls, technical passages, warehouses.