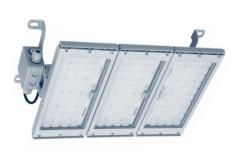

## EXP39MLED

### **APPLICATION**

Explosion proof Industrial LED luminaire, designed to be installed in areas with explosive atmospheres created by gases, vapours and ignitable dust or fibres like oil/gas rigs, processing refineries, chemical production facilities, flammable gas or liquid storage facilities, petrol stations, spray booths.