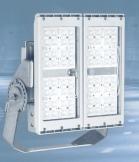

#### **APPLICATION**

Floodlight with energy efficient LED light source. Suitable for lighting commercial and industrial facilities, entrances, terraces, gates, billboards or building elevations. Luminaire equipped with optics mounted on LED panel for light pattern shaping.

Luminaire equipped with optics mounted on LED panel for light pattern shaping.