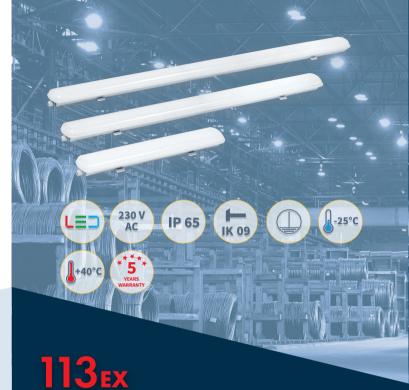

#### **APPLICATION**

Dustproof and watertight luminaire with energy efficient LED light source. Designed to light industrial facilities, utility rooms, warehouses, production lines, workshops, pathways and open areas.

#### **APPLICATION**

Dustproof and watertight luminaire with energy efficient LED light source. Designed to light industrial facilities, utility rooms, warehouses, production lines, workshops, pathways and open areas. Version KAWN can be fully exposed to all weather conditions.