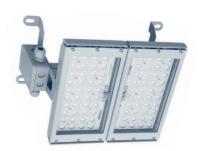

### **APPLICATION**

These luminaires are designed to light the industrial areas and facilities or outdoor spaces with an explosion hazard of gases, vapours, flammable fogs mixed with air, flammable dust and fibres mixed with air. Modular LED panel construction allows us to manufacture luminaires with custom power output and light pattern.

Light fitting EXP17MLED is available in 1,2, or 3 and EXP19MLED up to 4 modules version . Hazardous zones: 2,22.

\*custom made