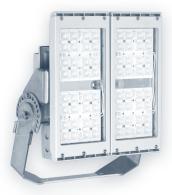

#### **APPLICATION**

Floodlight with energy efficient LED light source. Suitable for lighting commercial and industrial facilities, entrances, terraces, gates, billboards or building elevations. Luminaire equipped with optics mounted on LED panel for light pattern shaping.