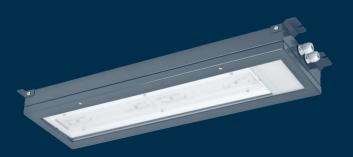

# TLP 40 MLED

#### APPLICATION

Basic industrial luminaire in a robust housing made of polycarbonate equipped with energy efficient LED light source.

Designed to light industrial facilities such as workshops, production and assembling halls, technical passages, warehouses.