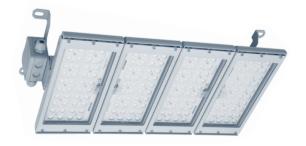

### **APPLICATION**

These luminaires are designed to light the industrial areas and facilities or outdoor spaces with an explosion hazard of gases, vapours, flammable fogs mixed with air, flammable dust and fibres mixed with air. Modular LED panel construction allows us to manufacture luminaires with custom power output and light pattern.

Light fitting EXP17MLED is available in 1,2, or 3 and EXP19MLED up to 4 modules version . Hazardous zones: 2,22.

\*custom made