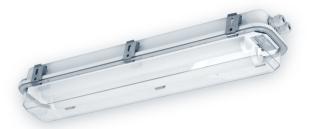

#### **APPLICATION**

Dustproof and watertight luminaire with energy efficient LED light source. Designed to light industrial facilities, utility rooms, warehouses, production lines, workshops, pathways and open areas. Version KAWN can be fully exposed to all weather conditions.

#### **APPLICATION**

Dustproof and watertight luminaire with energy efficient LED light source. Designed to light industrial facilities, utility rooms, warehouses, production lines, workshops, pathways and open areas.

#### **APPLICATION**

Dustproof and watertight luminaire for LED source type. Designed to light industrial facilities, utility rooms: warehouses, production spaces, workshops, pathways and open areas. Luminaire equipped with diffuser mounted on LED panel for light pattern shapping and reducing glare.