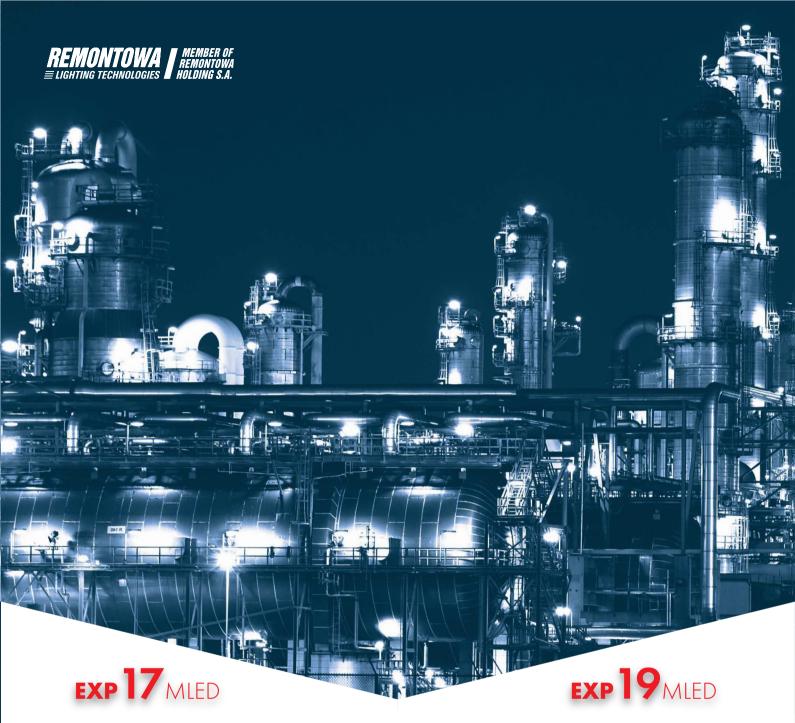

### **APPLICATION**

These luminaires are designed to light the industrial areas and facilities or outdoor spaces with an explosion hazard of gases, vapours, flammable fogs mixed with air, flammable dust and fibres mixed with air. Modular LED panel construction allows us to manufacture luminaires with custom power output and light pattern.

Light fitting EXP17MLED is available in 1,2, or 3 and EXP19MLED up to 4 modules version . Hazardous zones: 2,22.

\*custom made