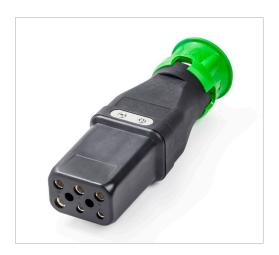

Easy connection to cable

External components manufactured from impact resistant, thermally stable and chemically resistant thermoplastics

Low maintenance

Suitable for a wide range of composite and single core 400 Hz cables

Exterior replaceable handle/strain relief system

IP67 rated

Impact resistant

## **TECHNICAL FEATURES**

High conductivity silver plated copper contacts

Connector sealed to IP67

Filler not required

Impact resistant